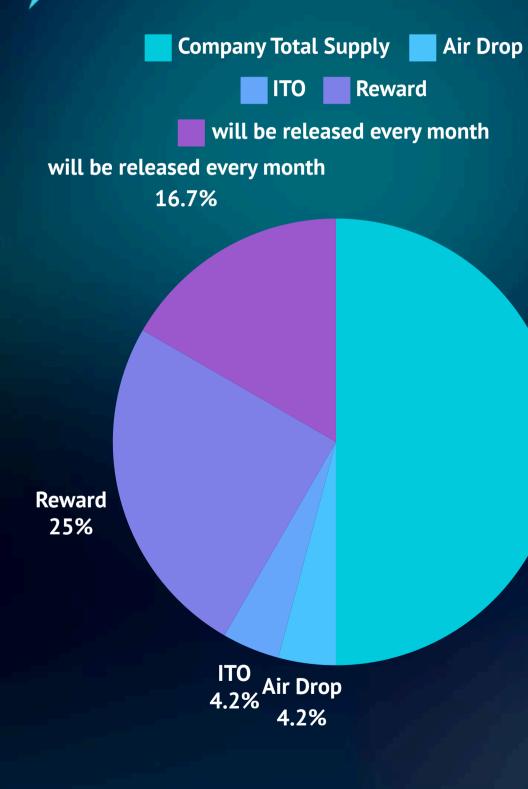

AMINATION OF DATA RELATED TO DIGITAL CURRENCIES, SUCH AS BIT
COIN, ETHEREAL, AND OTHERS, TO DERIVE INSIGHTS AND PATTERNS. IT
ENCOMPASSES VARIOUS TECHNIQUES AND TOOLS TO ANALYZE
MARKET TRENDS, TRANSACTION VOLUMES, PRICE MOVEMENTS,
INVESTOR SENTIMENT, AND BLOCK CHAIN DATA. THIS ANALYSIS
HELPS IN UNDERSTANDING MARKET BEHAVIOR, MAKING INFORMED
INVESTMENT DECISIONS, IDENTIFYING POTENTIAL RISKS, AND
PREDICTING FUTURE PRICE MOVEMENTS WITHIN THE VOLATILE AND
RAPIDLY EVOLVING CRYPTO CURRENCY MARKET. BY LEVERAGING
DATADRIVEN INSIGHTS, CRYPTO CURRENCY ANALYTICS AIMS TO
PROVIDE

VALUABLE INFORMATION TO TRADERS, INVESTORS, AND BUSINESSES NAVIGATING THE DYNAMIC LANDSCAPE OF DIGITAL ASSETS.



#### ROAD MAP





**EV** Token









Metaverse



# VALLEY

#### AIR DROP PLAN

#### **COIN DISTRIBUTION**







#### **SUPPORTING WALLET**



#### TRON WALLET





#### TRUST WALLET





TRONLINK PRO

















#### AIR DROP REFFERAL DISTRIBUTION







#### WALLEY

## RETURN ON INVESTMENT (ROI)

#### **BRONZE**

50\$ To 199\$ 0.25% DAILY ROI

#### **SILVER**

\$200 TO \$499

0.28% DAILY ROI

#### **GOLD**

\$500 TO \$999

0.31% DAILY ROI

#### DIAMOND

\$1000 & above

0.35% DAILY ROI

Note - UPTO DOUBLE.



## TYPES OF INCOME

AIR DROP REFFERAL DISTRIBUTION

2 RETURN ON INVESTMENT

3 DIRECT REFERRAL INCOME

LEVEL ROI INCOME

LEVEL INCOME

RANK INCOME







## LEVELINCOME



|       |       |        |               |       | annanananuu |        |               |
|-------|-------|--------|---------------|-------|-------------|--------|---------------|
| LEVEL | BONUS | DIRECT | Open<br>