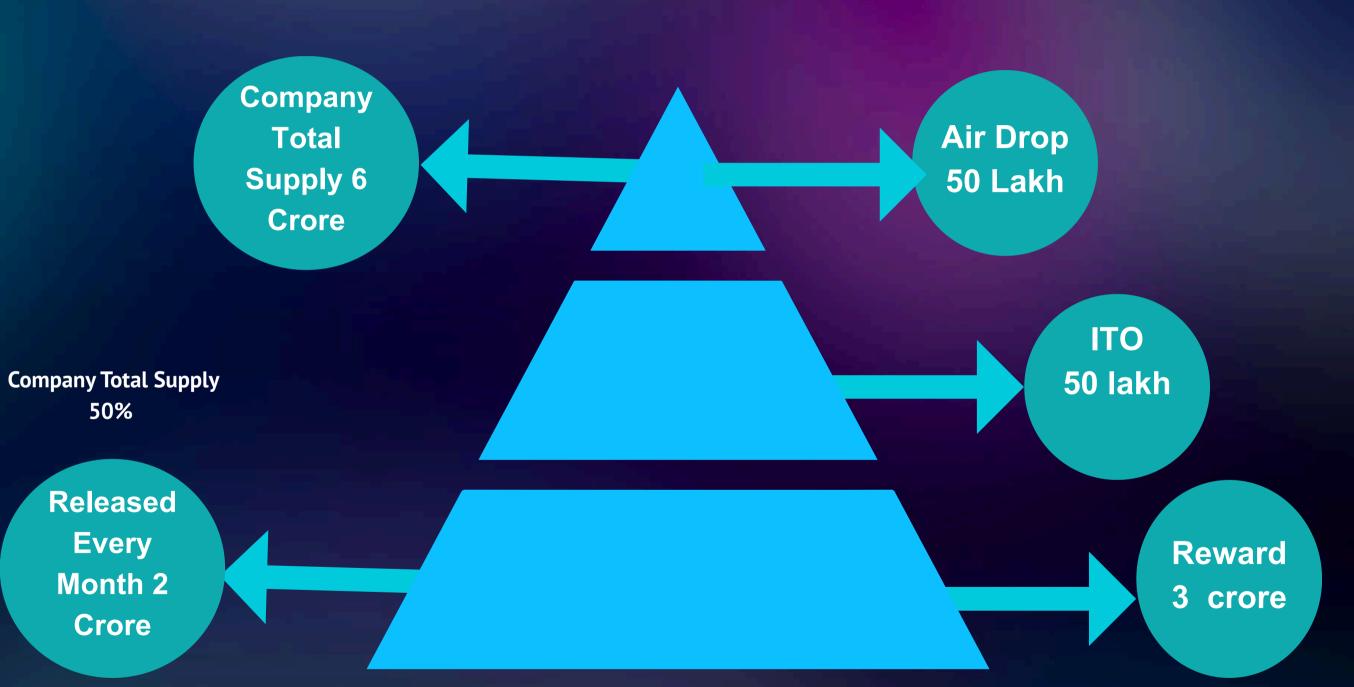

INATION OF DATA RELATED TO DIGITAL CURRENCIES, SUCH AS BIT
COIN, ETHEREAL, AND OTHERS, TO DERIVE INSIGHTS AND PATTERNS. IT
ENCOMPASSES VARIOUS TECHNIQUES AND TOOLS TO ANALYZE
MARKET TRENDS, TRANSACTION VOLUMES, PRICE MOVEMENTS,
INVESTOR SENTIMENT, AND BLOCK CHAIN DATA. THIS ANALYSIS
HELPS IN UNDERSTANDING MARKET BEHAVIOR, MAKING INFORMED
INVESTMENT DECISIONS, IDENTIFYING POTENTIAL RISKS, AND
PREDICTING FUTURE PRICE MOVEMENTS WITHIN THE VOLATILE AND
RAPIDLY EVOLVING CRYPTO CURRENCY MARKET. BY LEVERAGING
DATADRIVEN INSIGHTS, CRYPTO CURRENCY ANALYTICS AIMS TO
PROVIDE

VALUABLE INFORMATION TO TRADERS, INVESTORS, AND BUSINESSES NAVIGATING THE DYNAMIC LANDSCAPE OF DIGITAL ASSETS.



#### ROAD MAP





**EV** Token









Metaverse



# VALLEY

#### AIR DROP PLAN

#### **COIN DISTRIBUTION**







#### **SUPPORTING WALLET**



#### TRON WALLET





#### TRUST WALLET





TRONLINK PRO

















#### AIR DROP REFFERAL DISTRIBUTION







#### WALLEY

## RETURN ON INVESTMENT (ROI)

#### **BRONZE**

50\$ To 199\$ 0.25% DAILY ROI

#### **SILVER**

\$200 TO \$499

0.28% DAILY ROI

#### **GOLD**

\$500 TO \$999

0.31% DAILY ROI

#### DIAMOND

\$1000 & above

0.35% DAILY ROI

Note - UPTO DOUBLE.



## TYPES OF INCOME

AIR DROP REFFERAL DISTRIBUTION

2 RETURN ON INVESTMENT

3 DIRECT REFERRAL INCOME

LEVEL ROI INCOME

LEVEL INCOME

RANK INCOME







## LEVELINCOME



|       |       |        |               |       | annanananuu |        |               |
|-------|-------|--------|---------------|-------|-------------|--------|---------------|
| LEVEL | BONUS | DIRECT | Open<br>LE