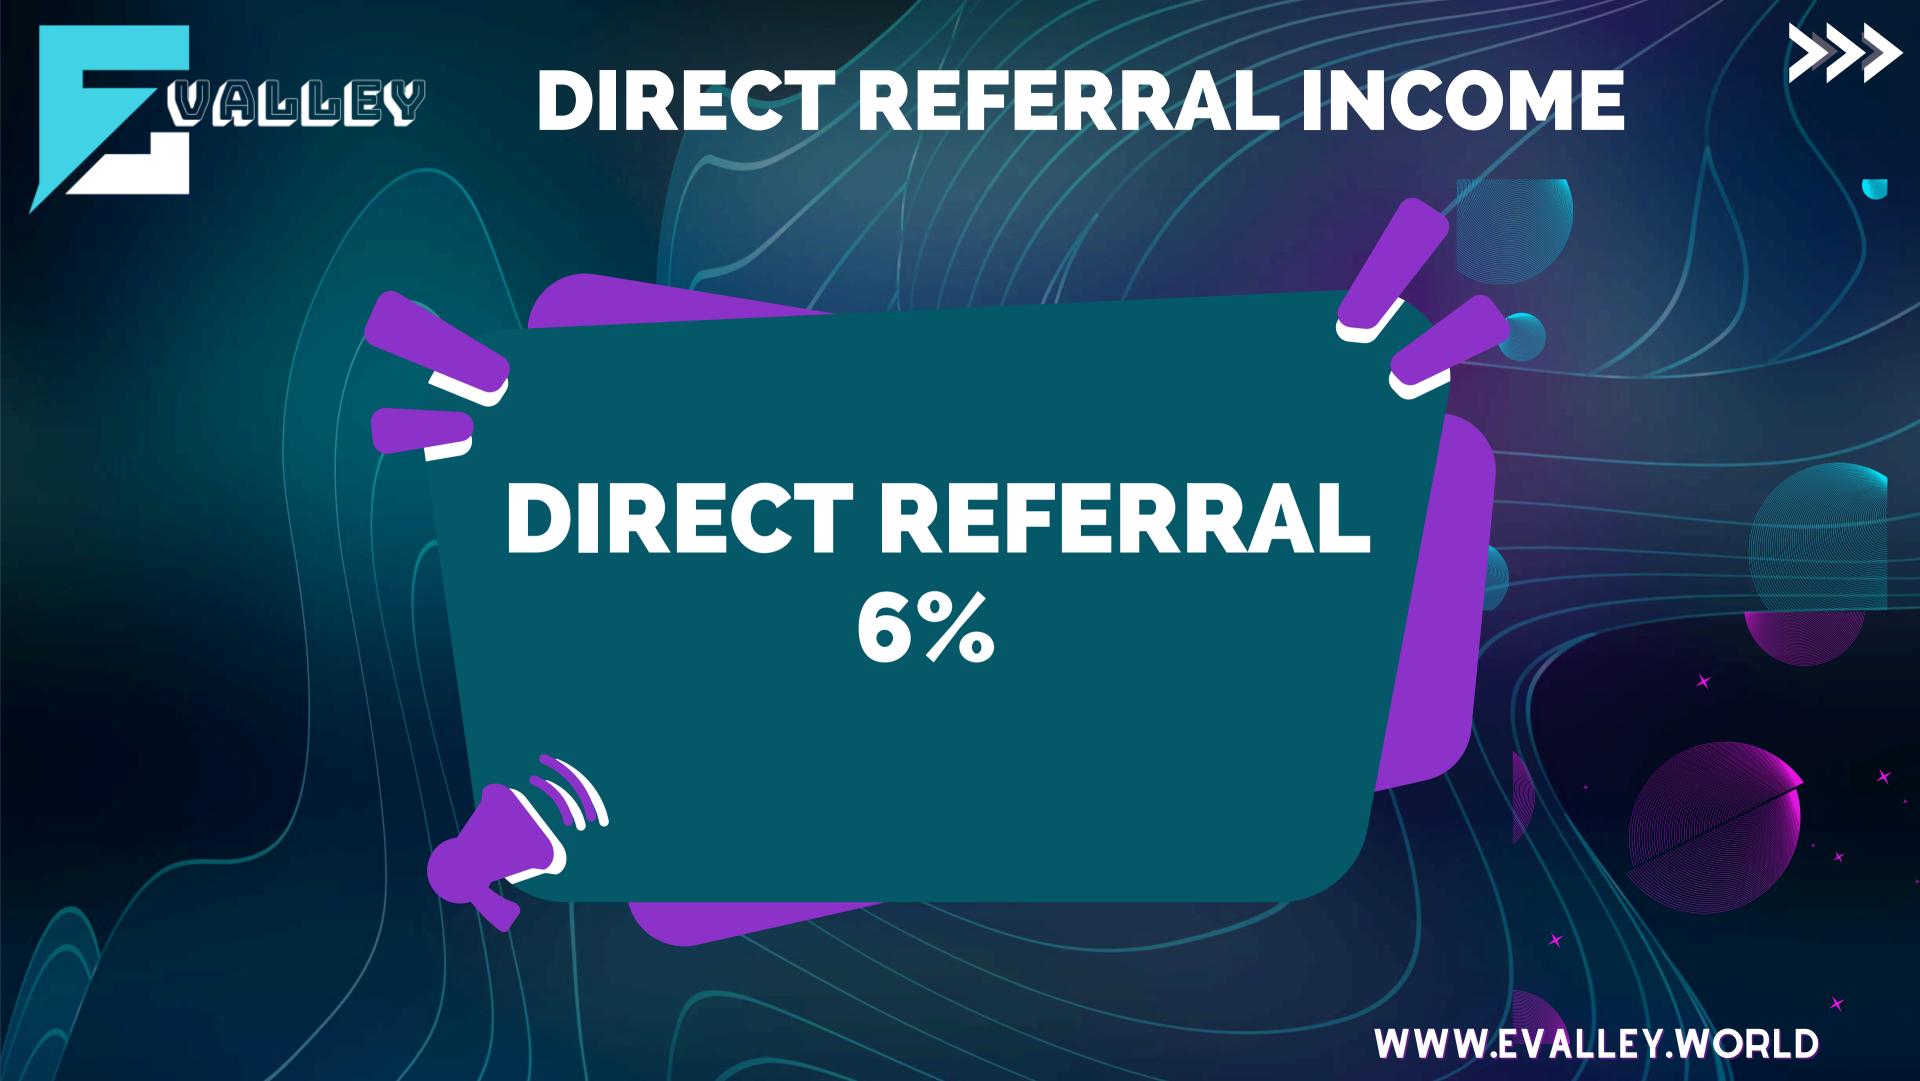

## TYPES OF INCOME

AIR DROP REFFERAL DISTRIBUTION

2 RETURN ON INVESTMENT

3 DIRECT REFERRAL INCOME

LEVEL ROI INCOME

LEVEL INCOME

RANK INCOME

## LEVELINCOME

|       |       |        |               |       | annanananuu |        |               |
|-------|-------|--------|---------------|-------|-------------|--------|---------------|
| LEVEL | BONUS | DIRECT | Open<br>LEVEL | LEVEL | BONUS       | DIRECT | Open<br>LEVEL |
| 1     | 6%    | 1      | 1st           | 6     | 1%          | 6      | 6th           |
| 2     | 4%    | 2      | 2nd           | 7     | 1%          | 7      | 7th           |
| 3     | 2%    | 3      | 3rd           | 8     | 1%          | 8      | 8th           |
| 4     | 1%    | 4      | 4th           | 9     | 0.5%        | 9      | 9th           |
| 5     | 1%    | 5      | 5th           | 10    | 0.5%        | 10+    | 10th          |