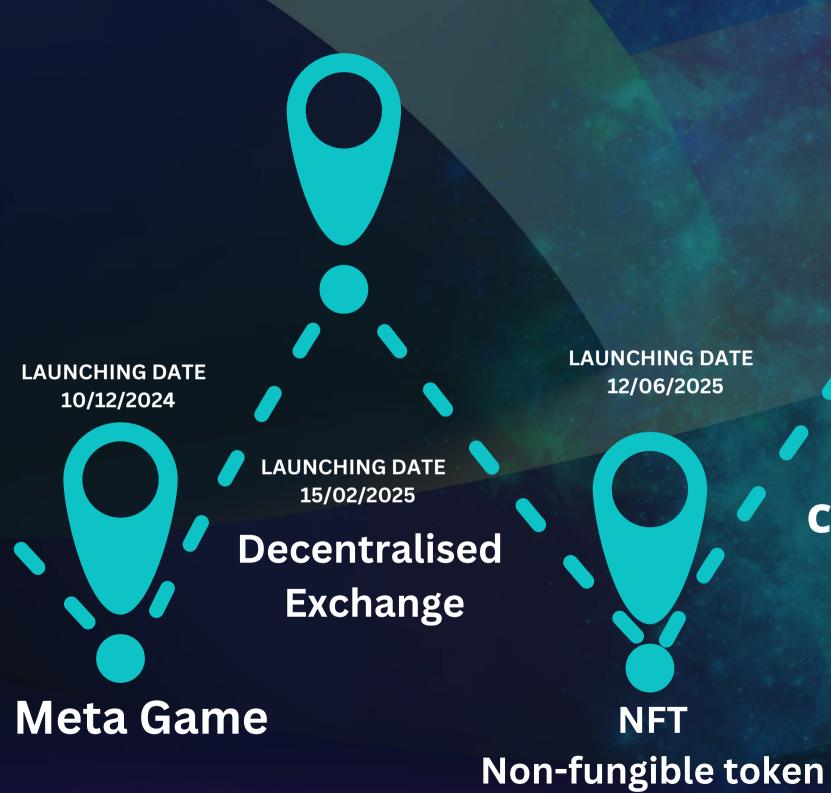

S PREDICTIVE ANALYTICS?



CRYPTO CURRENCY ANALYTICS INVOLVES THE SYSTEMATIC
EXAMINATION OF DATA RELATED TO DIGITAL CURRENCIES, SUCH AS BIT
COIN, ETHEREAL, AND OTHERS, TO DERIVE INSIGHTS AND PATTERNS. IT
ENCOMPASSES VARIOUS TECHNIQUES AND TOOLS TO ANALYZE
MARKET TRENDS, TRANSACTION VOLUMES, PRICE MOVEMENTS,
INVESTOR SENTIMENT, AND BLOCK CHAIN DATA. THIS ANALYSIS
HELPS IN UNDERSTANDING MARKET BEHAVIOR, MAKING INFORMED
INVESTMENT DECISIONS, IDENTIFYING POTENTIAL RISKS, AND
PREDICTING FUTURE PRICE MOVEMENTS WITHIN THE VOLATILE AND
RAPIDLY EVOLVING CRYPTO CURRENCY MARKET. BY LEVERAGING
DATADRIVEN INSIGHTS, CRYPTO CURRENCY ANALYTICS AIMS TO
PROVIDE

VALUABLE INFORMATION TO TRADERS, INVESTORS, AND BUSINESSES NAVIGATING THE DYNAMIC LANDSCAPE OF DIGITAL ASSETS.



#### ROAD MAP





**EV** Token









Metaverse



# VALLEY

#### AIR DROP PLAN

#### **COIN DISTRIBUTION**







#### **SUPPORTING WALLET**



#### TRON WALLET





#### TRUST WALLET





TRONLINK PRO

















#### AIR DROP REFFERAL DISTRIBUTION







#### WALLEY

## RETURN ON INVESTMENT (ROI)

#### **BRONZE**

50\$ To 199\$ 0.25% DAILY ROI

#### **SILVER**

\$200 TO \$499

0.28% DAILY ROI

#### **GOLD**

\$500 TO \$999

0.31% DAILY ROI

#### DIAMOND

\$1000 & above

0.35% DAILY ROI

Note - UPTO DOUBLE.



## TYPES OF INCOME

AIR DROP REFFERAL DISTRIBUTION

2 RETURN ON INVESTMENT

3 DIRECT REFERRAL INCOME

LEVEL ROI INCOME

LEVEL INCOME

RANK INCOME







## LEVELINCOME



|       |       |        |               |       | annanananuu |        |               |
|-------|-------|--------|---------------|----